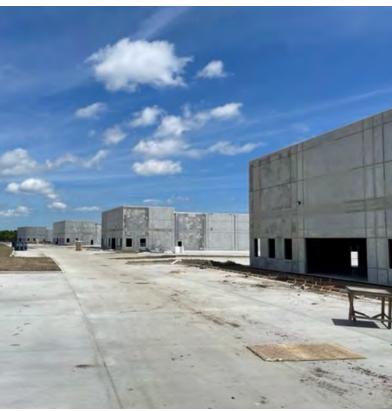

#### **PROPERTY HIGHLIGHTS**

- Four (4) Buildings Available for Sale or Lease
- State Highway 99 Frontage
- ± 20,000 40,780 SF
- ± 3.35 4.83 Acre Lot Sites
- ± 30' Eave Height
- ± 28' Clear Height
- 3 Phase / 480 Volt
- Grade-Level & Dock-High Loading
- Tilt-Wall Buildings
- ESFR Sprinklers
- City Water
- Drive-Thru Capability
- Deed Restricted Business Park
- Off-Site Detention
- Shell Complete 2Q22