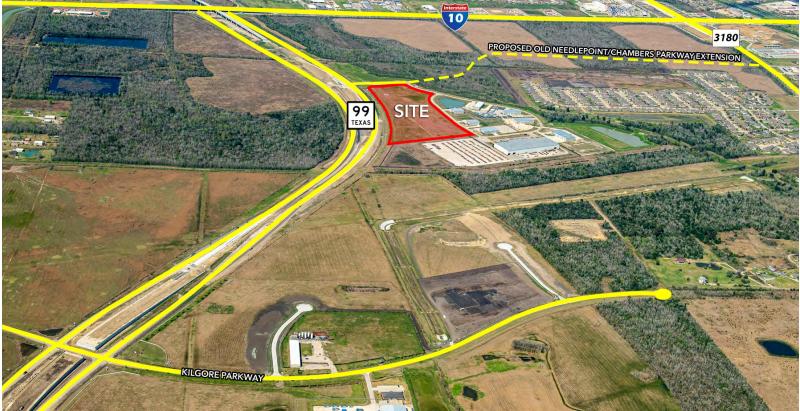

12522 UPLAND WAY & 8109 - 8223 PARKSIDE AVE, BAYTOWN, TEXAS 77523

#### **PROPERTY HIGHLIGHTS**

- Four (4) Buildings Available for Sale or Lease
- State Highway 99 Frontage
- ± 20,000 40,780 SF
- ± 3.35 4.83 Acre Lot Sites
- ± 30' Eave Height
- ± 28' Clear Height
- 3 Phase / 480 Volt
- Grade-Level & Dock-High Loading
- Tilt-Wall Buildings
- ESFR Sprinklers
- City Water
- Drive-Thru Capability
- Deed Restricted Business Park
- Off-Site Detention
- Shell Complete 2Q22