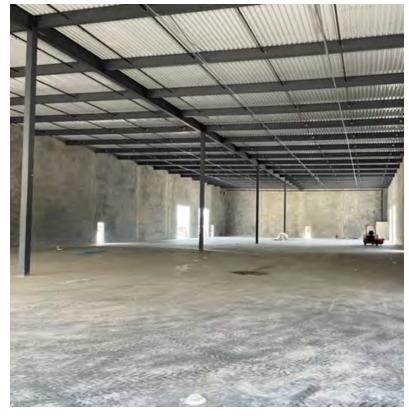

#### **PROPERTY HIGHLIGHTS**

- Four (4) Buildings Available for Sale or Lease
- State Highway 99 Frontage
- ± 20,000 40,780 SF
- ± 3.35 4.83 Acre Lot Sites
- ± 30' Eave Height
- ± 28' Clear Height
- 3 Phase / 480 Volt
- Grade-Level & Dock-High Loading
- Tilt-Wall Buildings
- ESFR Sprinklers
- City Water
- Drive-Thru Capability
- Deed Restricted Business Park
- Off-Site Detention
- Shell Complete 2Q22