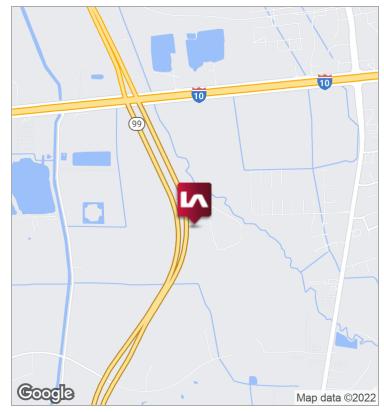

12522 UPLAND WAY & 8109 - 8223 PARKSIDE AVE, BAYTOWN, TEXAS 77523



#### **PROPERTY HIGHLIGHTS**

- Four (4) Buildings Available for Sale or Lease
- State Highway 99 Frontage
- ± 20,000 40,780 SF
- ± 3.35 4.83 Acre Lot Sites
- ± 30' Eave Height
- ± 28' Clear Height
- 3 Phase / 480 Volt
- Grade-Level & Dock-High Loading
- Tilt-Wall Buildings
- ESFR Sprinklers
- City Water
- Drive-Thru Capability
- Deed Restricted Business Park
- Off-Site Detention
- Shell Complete 2Q22



12522 UPLAND WAY & 8109 - 8223 PARKSIDE AVE, BAYTOWN, TEXAS 77523

## 12522 Upland Way, Baytown TX, 77523 BUILDING 1

- ± 25,000 SF Building
- ± 4.83 Acres of Land
- Tilt-Wall Building
- Three (3) 9' x 10' Dock-Well Doors
- One (1) 14' x 16' Drive-In Door
- ESFR Sprinklers
- 3 Phase / 480 Volt / 1,000 Amps

SALE PRICE: Call For Information

**LEASE RATE:** Call For Information

# 8223 Parkside Avenue, Baytown, TX 77523 BUILDING 2

- ± 25,000 SF Building
- ± 3.62 Acres of Land
- Tilt-Wall Building
- Drive Thru Capable
- Four (4) 14' x 16' Grade-Level Doors
- ESFR Sprinklers
- 3 Phase / 480 Volt / 400 Amps

SALE PRICE: Call For Information

**LEASE RATE:** Call For Information

### 8211 Parkside Avenue, Baytown, TX 77523 BUILDING 3

- ± 20,000 SF Building
- ± 3.35 Acres of Land
- Tilt-Wall