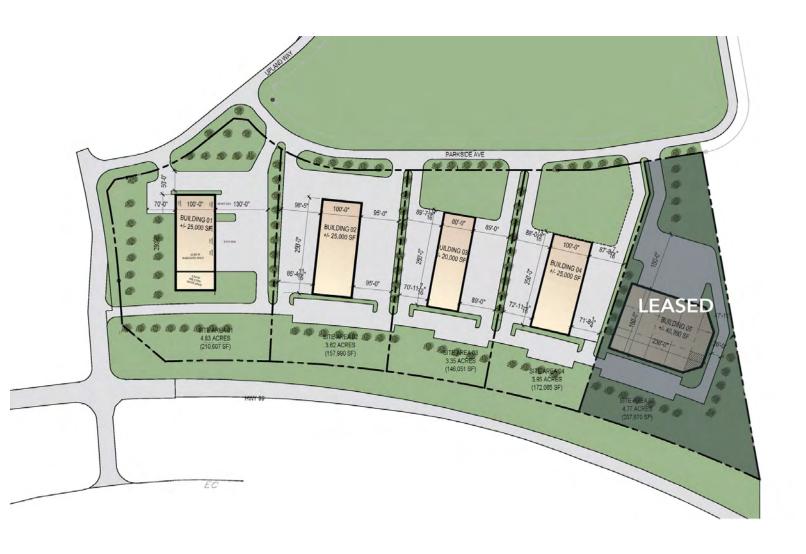

## 12522 Upland Way, Baytown TX, 77523 BUILDING 1

- ± 25,000 SF Building
- ± 4.83 Acres of Land
- Tilt-Wall Building
- Three (3) 9' x 10' Dock-Well Doors
- One (1) 14' x 16' Drive-In Door
- ESFR Sprinklers
- 3 Phase / 480 Volt / 1,000 Amps

# 8223 Parkside Avenue, Baytown, TX 77523 BUILDING 2

- ± 25,000 SF Building
- ± 3.62 Acres of Land
- Tilt-Wall Building
- Drive Thru Capable
- Four (4) 14' x 16' Grade-Level Doors
- ESFR Sprinklers
- 3 Phase / 480 Volt / 400 Amps

### 8211 Parkside Avenue, Baytown, TX 77523 BUILDING 3

- ± 20,000 SF Building
- ± 3.35 Acres of Land
- Tilt-Wall Building
- Drive Thru Capable
- Four (4) 14' x 16' Grade-Level Doors
- ESFR Sprinklers
- 3 Phase / 480 Volt / 400 Amps

## 8121 Parkside Avenue, Baytown, TX 77523 BUILDING 4

- ± 25,000 SF Building
- ± 3.95 Acres of Land
- Tilt-Wall Building
- Drive Thru Capable
- Four (4) 14' x 16' Grade-Level Doors
- ESFR Sprinklers
- 3 Phase / 480 Volt / 400 Amps

# 8109 Parkside Avenue, Baytown, TX 77523 **BUILDING 5**

- ± 40,780 SF Building
- ± 4.77 Acres of Land
- Tilt-Wall Building

Seven (7)

11 11 11

• 3 Fnase / 480 Volt / 800 amps

SALE PRICE: Call For Information