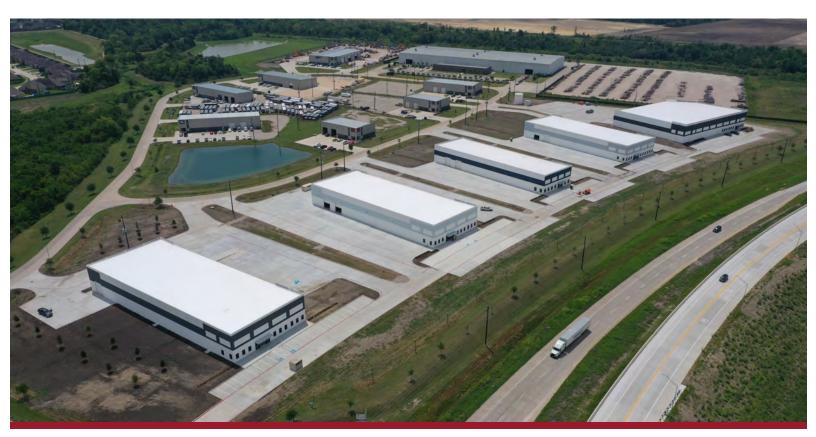

12522 UPLAND WAY & 8109 - 8223 PARKSIDE AVE, BAYTOWN, TEXAS 77523

#### **PROPERTY HIGHLIGHTS**

- Four (4) Buildings Available for Sale or Lease
- State Highway 99 Frontage
- ± 20,000 40,780 SF
- ± 3.35 4.83 Acre Lot Sites
- ± 30' Eave Height
- ± 28' Clear Height
- 3 Phase / 480 Volt
- Grade-Level & Dock-High Loading
- Tilt-Wall Buildings
- ESFR Sprinklers
- City Water
- Drive-Thru Capability
- Deed Restricted Business Park
- Off-Site Detention
- Shell Complete 2Q22